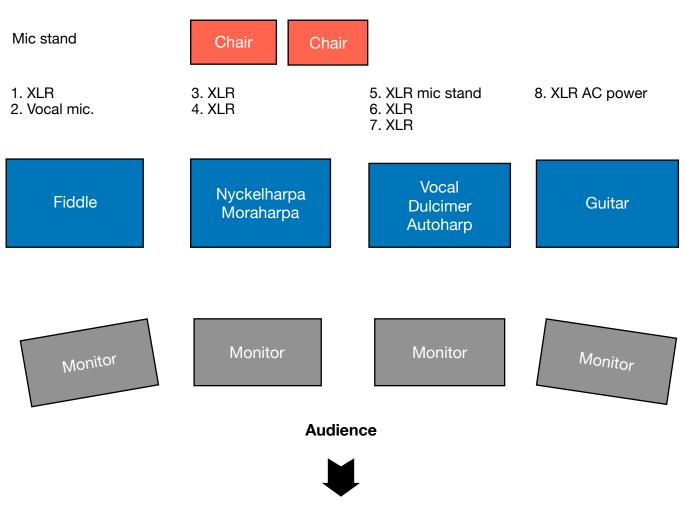

## CH Instrument

Spec

- Fiddle own mic DPA 4099, needs XLR cable with phantom power
   Vocal vocal mic for presentation and mic stand
- 3. Moraharpa own mic DPA 4099, needs XLR cable with phantom power
- 4. Nyckelharpa own mic DPA 4099, needs XLR cable with phantom power
- 5. Vocal own mic Shure KSM9, needs XLR cable with phantom power and mic stand
- 6. Dulcimer own mic DPA 4099, needs XLR cable with phantom power
  7. Autoharp own mic DPA 4060, needs XLR cable with phantom power
- 8. Guitar own DI box, needs XLR cable and AC power

We need a mic stand for the fiddle, own fiddle holder.

Two chairs as stands for the nyckelharpas, with a flat top on the backrest.

Preferable four separate monitor systems but it might work with fewer, please check with us if so.