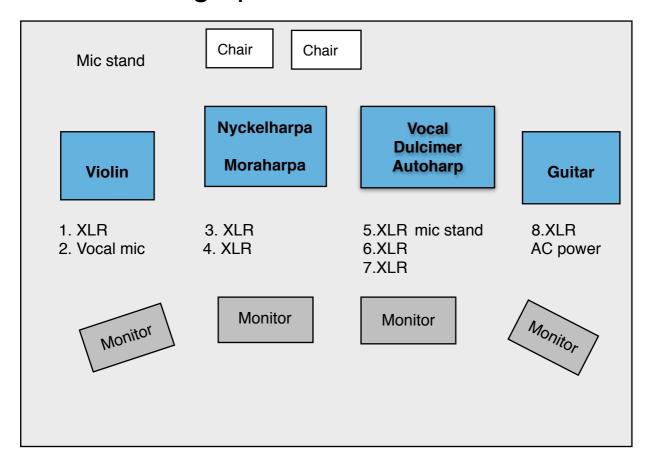

## **AUDIENCE**

| СН | Instrument  | Spec                                     |                                    |
|----|-------------|------------------------------------------|------------------------------------|
| 1  | Violin      | own DPA 4099                             | needs XLR cable with phantom power |
| 2  | Vocal       | vocal mic for presentation and mic stand |                                    |
| 3  | Moraharpa   | own DPA 4099                             | needs XLR cable with phantom power |
| 4  | Nyckelharpa | own DPA 4099                             | needs XLR cable with phantom power |
| 5  | Vocal       | own Shure KSM9                           | needs XLR cable with phantom power |
|    |             |                                          | and mic stand                      |
| 6  | Dulcimer    | own DPA 4099                             | needs XLR cable with phantom power |
| 7  | Autoharp    | own DPA 4060                             | needs XLR cable with phantom power |
| 8  | Guitar      | own DI box                               | needs XLR cable and AC power       |

We need a mic stad for the fiddle, own fiddle holder

Two chairs as stands for the nyckelharpas, with a flat top on the backrest.

Contact us: Daniel Ek phone:+46702451599 mail: daniel ek76@hotmail.com