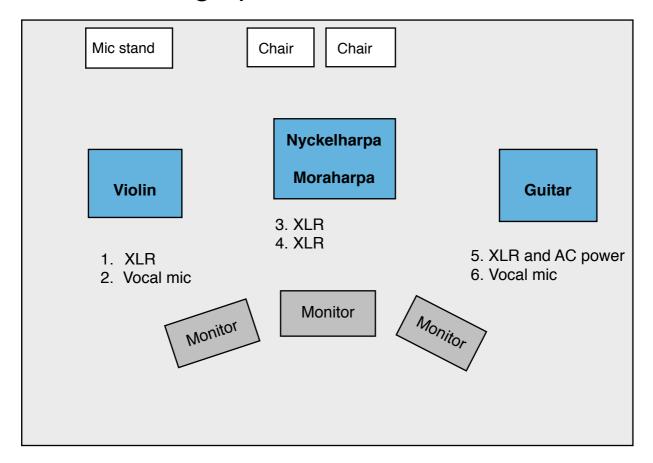

## **AUDIENCE**

| СН | Instrument  | Spec                                 |                                    |
|----|-------------|--------------------------------------|------------------------------------|
| 1  | Violin      | own DPA 4099                         | needs XLR cable with phantom power |
| 2  | Vocal       | vocal mic for presentation+mic stand |                                    |
| 3  | Moraharpa   | own DPA 4099                         | needs XLR cable with phantom power |
| 4  | Nyckelharpa | own DPA 4099                         | needs XLR cable with phantom power |
| 5  | Guitar      | own DI box                           | needs XLR cable and AC power       |
| 6  | Vocal       | vocal mic for presentation+mic stand |                                    |

Two chairs as stands for the nyckelharpas, with a flat top on the backrest. We need a mic stand for the fiddle, own fiddle holder

Contact us: Daniel Ek phone:+46702451599 mail: daniel ek76@hotmail.com